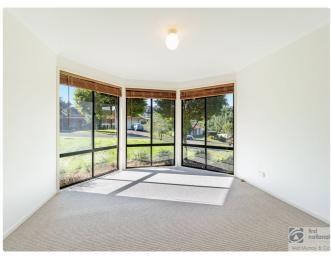

Step inside to find a freshly painted interior, complemented by new carpet in the bedrooms for a crisp, modern feel. The main bedroom features a walk-in robe and private ensuite and bay windows letting an abundance of natural light in.

The heart of the home is an expansive open plan lounge, dining and kitchen area, designed for effortless entertaining and everyday living. Need extra space? A separate second living area ensures room for quiet relaxation or a playroom for the kids.