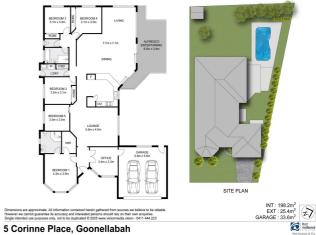

## **Property Details**

5 Corinne Place, Goonellabah

SPACIOUS FAMILY LIVING IN A QUIET GOONELLABAH CUL-DE-SAC!

Discover the perfect blend of comfort and convenience in this impressive 5 bedrooms brick and tile home, ideal for families seeking space and style.

Step inside to find a freshly painted interior, complemented by new carpet in the bedrooms for a crisp, modern feel. The main bedroom features a walk-in robe and private ensuite and bay windows letting an abundance of natural light in.

The heart of the home is an expansive open plan lounge, dining and kitchen area, designed for effortless entertaining and everyday living. Need extra space? A separate second living area ensures room for quiet relaxation or a playroom for the kids.

Outside - enjoy the spacious backyard with an inground pool and outdoor entertaining area, perfect for the family get togethers. The double garage with remote control door provides secure parking and storage, along with the added bonus of solar hot water, 22 panels solar power system and lawn locker.

Nestled in a quiet cul-de-sac in Goonellabah, this home offers serenity while being close to local amenities.

Don t miss out this stunning home won t last long!
Contact us today to arrange a viewing.

• 5 Bedrooms

- 2 Bathrooms
- 2 Garages
- 1 Ensuite
- Air Conditioning
- In Ground Pool
- Outdoor Entertaining
- Shed
- Fully Fenced
- Built In Robes
- Dishwasher

\$950,000