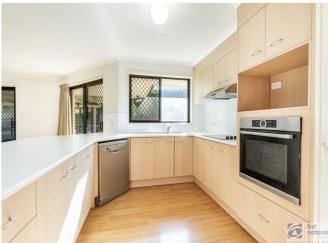

The heart of the home is an expansive open plan lounge, dining and kitchen area, designed for effortless entertaining and everyday living. Need extra space? A separate second living area ensures room for quiet relaxation or a playroom for the kids.

Outside - enjoy the spacious backyard with an inground pool and outdoor entertaining area, perfect for the family get togethers. The double garage with remote control door provides secure parking and storage, along with the added bonus of solar hot water, 22 panels solar power system and lawn locker.