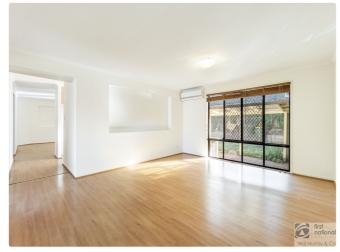

Step inside to find a freshly painted interior, complemented by new carpet in the bedrooms for a crisp, modern feel. The main bedroom features a walk-in robe and private ensuite and bay windows letting an abundance of natural light in.

The heart of the home is an expansive open plan lounge, dining and kitchen area, designed for effortless entertaining and everyday living. Need extra space? A separate second living area ensures room for quiet relaxation or a playroom for the kids.